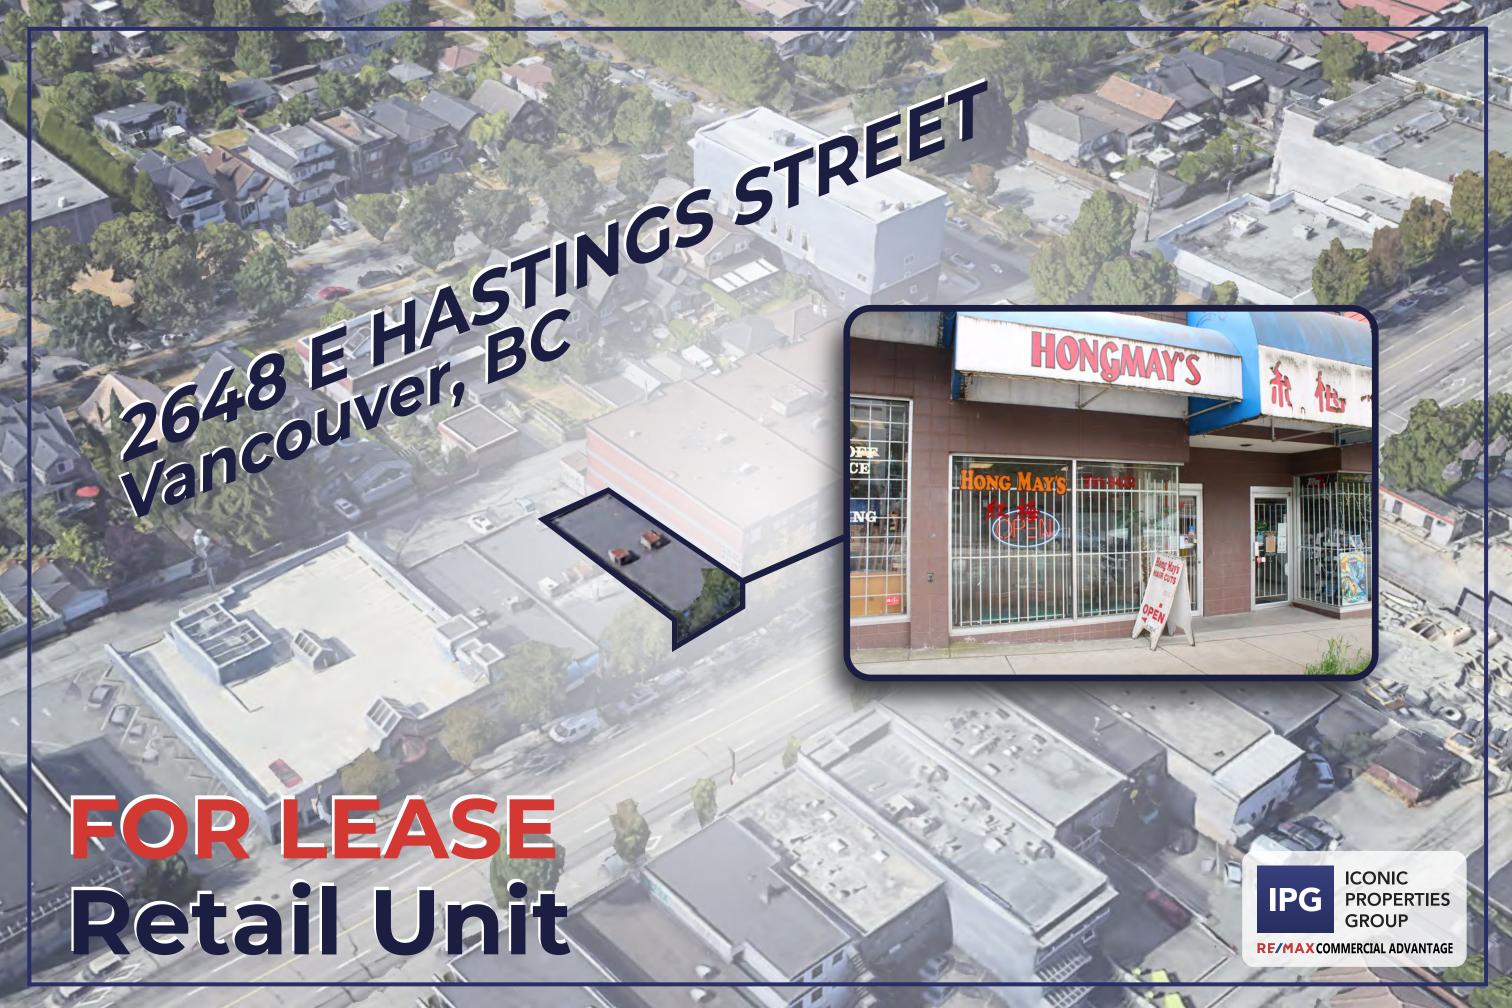

### **OPPORTUNITY**

Iconic Properties Group is pleased to present an opportunity to acquire this retail unit in the heart of the Hastings Sunrise Neighborhood in Vancouver.

The total space is approx. 1,127 sqft including 1 bathroom and 1 designated parking stall. Ample parking is available along Hastings Street. Zoned C-2C this allows for various kinds of retail and service uses including grocery stores, retail stores, barber shops, beauty and wellness centres, etc.

### **PROPERTY DETAILS**

| CIVIC ADDRESS | 2648 E Hastings Street, Vancouver, BC | PROPERTY TAX (2022) | \$8,553.42          |
|---------------|---------------------------------------|---------------------|---------------------|
| NEIGHBOURHOOD | Hastings - Sunrise                    | STRATA FEE          | \$275 (to be confi  |
| UNIT SIZE     | 1,127 sqft                            | BASE RENT           | \$32 per sqft per a |
| ZONING        | C-2C                                  | ADDTIONAL RENT      | \$11 per sqft per a |