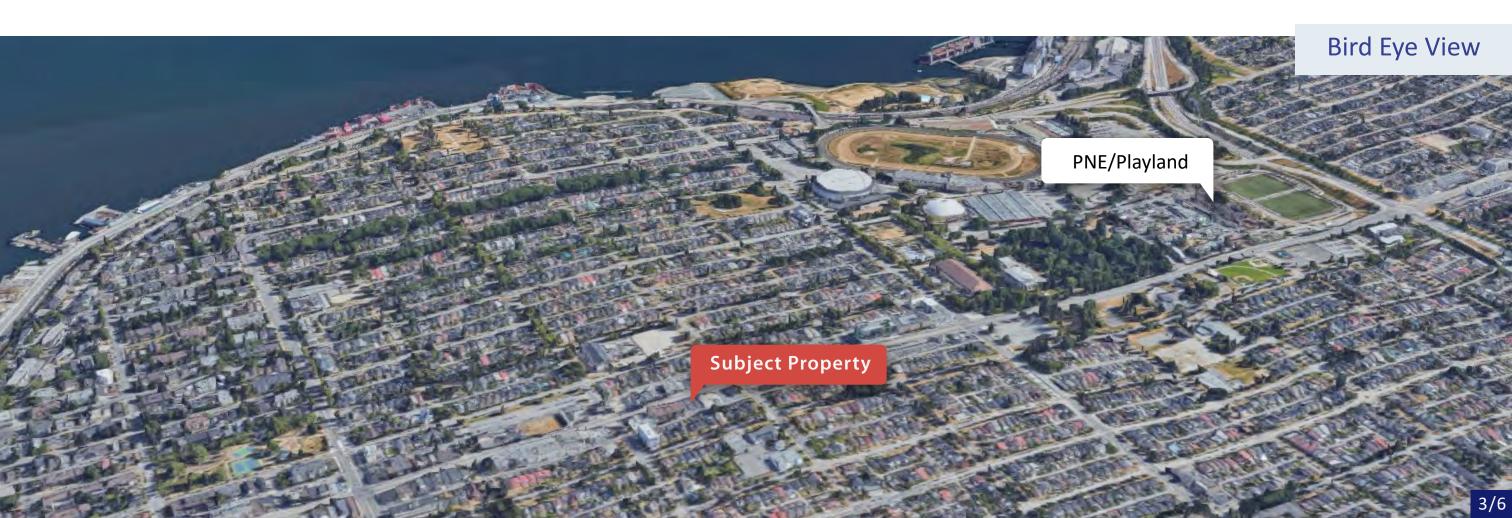

### LOCATION

Located in the heart of the East Vancouver area on Hastings Street, this busy community is thriving and bustling with new development. Located between Nanaimo and Renfrew Street customers pour in from the Hasting-Sunrise community.

Rich with history culture and diversity the area has seen rapid population growth in recent years. This property is surrounded by residential neighbourhoods, parks, schools and the PNE/Playland. The immediate area homes a copious amount of day-to-day services.

With easy transit access and a short trip to areas such as Downtown, Commercial Drive and Highway 1, this is the perfect location for any business seeking to be in the heart of it all.

DEMOGRAPHICS

20m

|                                              | 0.5 km    | 1 km     | 2 km      |
|----------------------------------------------|-----------|----------|-----------|
| Population<br>(2021)                         | 4,957     | 18,954   | 52,998    |
| Population<br>(2026)                         | 5,728     | 19,910   | 54,758    |
| <b>Projected Annual Growth</b> (2021 - 2026) | 2.93%     | 0.99%    | 0.66%     |
| Median Age                                   | 40.4      | 40.0     | 39.8      |
| Average Household<br>Income (2021)           | \$108,904 | \$99,666 | \$102,531 |
| Average Persons Per<br>Household             | 2.7       | 2.4      | 2.4       |