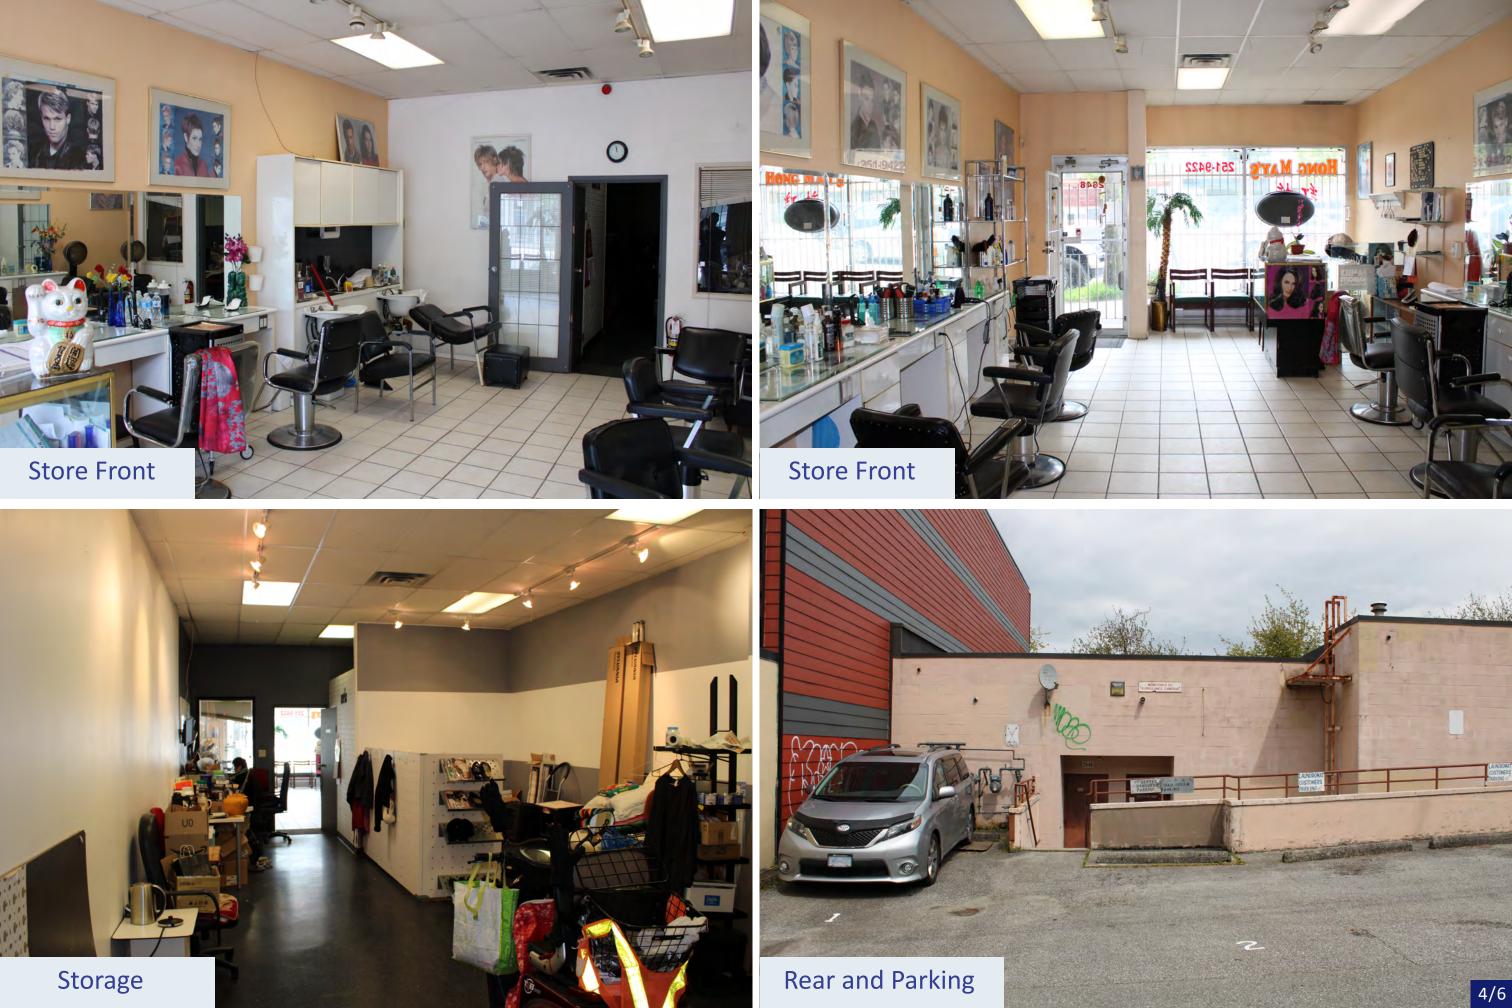

### **OPPORTUNITY**

Iconic Properties Group is pleased to present an opportunity to acquire this retail unit in the heart of the Hastings Sunrise Neighborhood in Vancouver.

The total space is approx. 1,127 sqft including 1 bathroom and 1 designated parking stall. Ample parking is available along Hastings Street. Zoned C-2C this allows for various kinds of retail and service uses including grocery stores, retail stores, barber shops, beauty and wellness centres, etc.