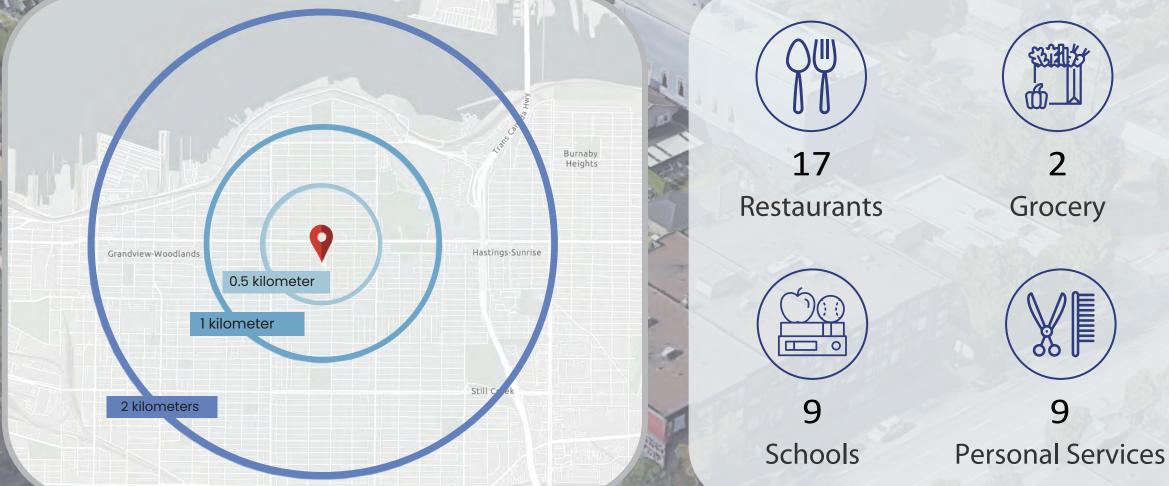

Rich with history culture and diversity the area has seen rapid population growth in recent years. This property is surrounded by residential neighbourhoods, parks, schools and the PNE/Playland. The immediate area homes a copious amount of day-to-day services.

With easy transit access and a short trip to areas such as Downtown, Commercial Drive and Highway 1, this is the perfect location for any business seeking to be in the heart of it all.

DEMOGRAPHICS

20m

|                                              | 0.5 km    | 1 km     | 2 km      |
|----------------------------------------------|-----------|----------|-----------|
| Population<br>(2021)                         | 4,957     | 18,954   | 52,998    |
| Population<br>(2026)                         | 5,728     | 19,910   | 54,758    |
| <b>Projected Annual Growth</b> (2021 - 2026) | 2.93%     | 0.99%    | 0.66%     |
| Median Age                                   | 40.4      | 40.0     | 39.8      |
| Average Household<br>Income (2021)           | \$108,904 | \$99,666 | \$102,531 |
| Average Persons Per<br>Household             | 2.7       | 2.4      | 2.4       |

111 D

8 Cafe

# 4 Childcare

**Bike Score** 86

Along the East end of the Second Narrows Bridge, Vancouver

5/6