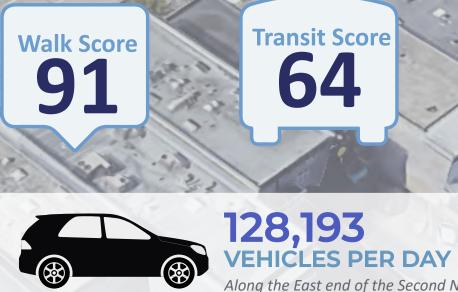

With easy transit access and a short trip to areas such as Downtown, Commercial Drive and Highway 1, this is the perfect location for any business seeking to be in the heart of it all.

DEMOGRAPHICS

20m

|                                              | 0.5 km    | 1 km     | 2 km      |
|----------------------------------------------|-----------|----------|-----------|
| Population<br>(2021)                         | 4,957     | 18,954   | 52,998    |
| Population<br>(2026)                         | 5,728     | 19,910   | 54,758    |
| <b>Projected Annual Growth</b> (2021 - 2026) | 2.93%     | 0.99%    | 0.66%     |
| Median Age                                   | 40.4      | 40.0     | 39.8      |
| Average Household<br>Income (2021)           | \$108,904 | \$99,666 | \$102,531 |
| Average Persons Per<br>Household             | 2.7       | 2.4      | 2.4       |

# 4 Childcare

**Bike Score** 86

Along the East end of the Second Narrows Bridge, Vancouver

5/6